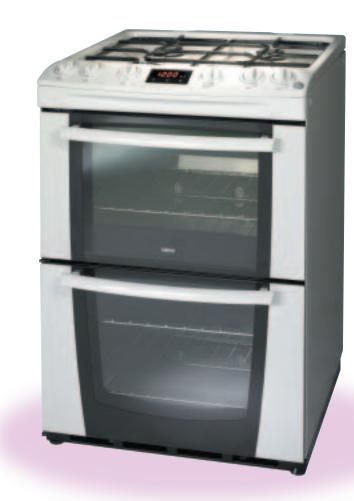

#### **ZKG6040**

60cm wide gas cooker with double oven and controls conveniently on top for easy access and added safety

#### **Hob Features**

- 1 x rapid burner
- 2 x semi-rapid burners
- 1 x simmer burner

#### **Grill Features**

• Separate grill in the top cavity

#### **Top Oven Functions**

 Allows you to cook traditional food with perfect results

#### **Main Oven Functions**

Multi-zone oven

#### **Cooker Features**

- Electronic clock/minute minder
- Easy clean enamel oven interior
- Interior light in main oven

#### Colour

- Stainless steel White
- White
- Silver

- Enamel pan supports
- Stylish glass lid with an automatic gas cut-off for extra safety
- Variable grill
- Gas cut-off safety device
- Air cooled double glazed doors reduce out door temperatures for added safety and comfort.